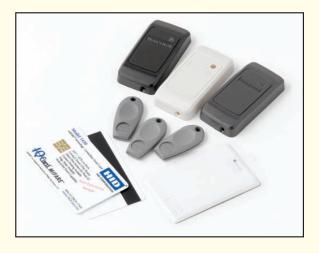

## Products

Entry-Master products are compatible with most industry standard hardware – upgrading existing systems has never been easier. System setup, deployment and training time are typically a fraction of that required by other systems. All EMS products are based upon the same basic hardware components; thus every EMS solution is completely scalable.