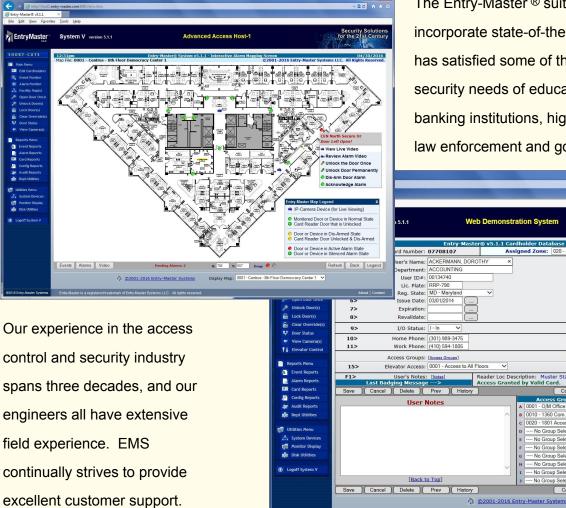

System V Web-based Panel

**System V** is the EMS premier web-based product, designed for medium to enterprise-scale commercial system needs. Monitor all aspects of your security from any computer using a browser or a smart phone; monitor video and control multiple sites from interactive mapping displays. Options include biometric and photo-badging interface. System V is expandable, easily integrated and offers customizable reporting.