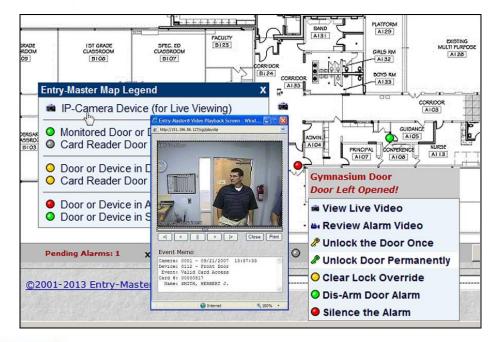

System V Web-based Panel

**System V** is the EMS premier web-based product, designed for medium to enterprise-scale commercial system needs. Monitor all aspects of your security from any computer using a browser or a smart phone; monitor video and control multiple sites from interactive mapping displays. Options include biometric and photo-badging interface. System V is expandable, easily integrated and offers customizable reporting.