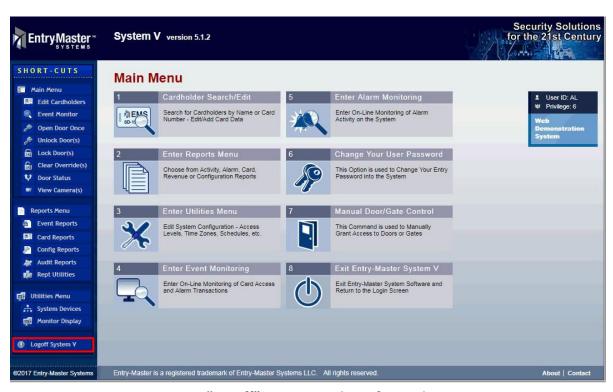

## Lesson 2 – Logging out of the System

Now that you have successfully logged into the **Entry-Master** System, you need to learn how to log out. There is a "Logoff" button on the bottom of the left-hand navigation. This button is available *on any window* in the system – you may have scroll down to the bottom of the navigation.

Figure 2-2-1. "Logoff" Button on the Left-Hand Navigation

There is also a "Logoff" button on the Main Menu:

Figure 2-2-2. Exit Button on "Main Menu" Page

If you click on the **Exit** button a Windows Confirmation window will appear: "Cancel" will take you back to the Main Menu: