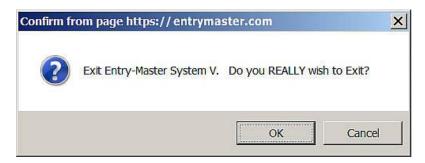

Figure 2-2-1. "Logoff" Button on the Left-Hand Navigation

There is also a "Logoff" button on the Main Menu:

Figure 2-2-2. Exit Button on "Main Menu" Page

If you click on the **Exit** button a Windows Confirmation window will appear: "Cancel" will take you back to the Main Menu:

Figure 2-2-3. Exit Warning Screen