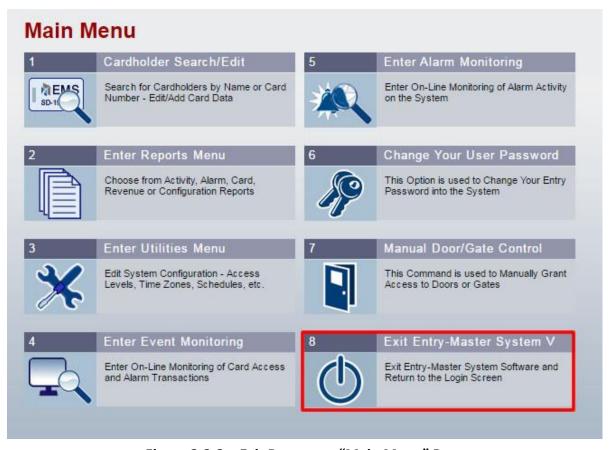

Figure 2-2-1. "Logoff" Button on the Left-Hand Navigation

There is also a "Logoff" button on the Main Menu:

Figure 2-2-2. Exit Button on "Main Menu" Page

If you click on the **Exit** button a Windows Confirmation window will appear: "Cancel" will take you back to the Main Menu: