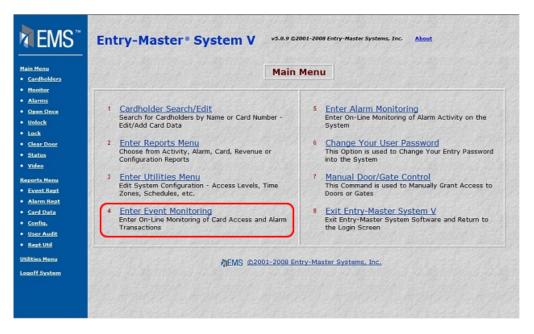

To display the On-line Monitoring screen from the *Entry-Master*<sup>®</sup> Main Menu, log into the *Entry-Master*<sup>®</sup> System as described in Lesson 1 on page 18. The following figure illustrates the *Entry-Master*<sup>®</sup> Main Menu.

Figure 2-13.1 The *Entry-Master*<sup>®</sup> Main Menu

To display the On-line Monitoring screen from the *Entry-Master*<sup>®</sup> Main Menu, click on the **Enter Event Monitoring** link. A sample monitoring screen is shown next: