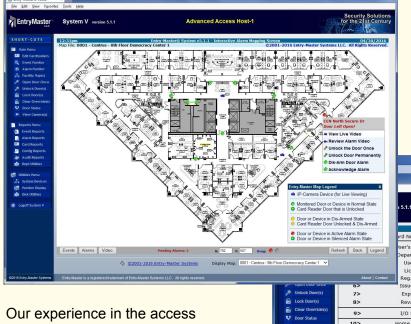

**System V** is the EMS premier web-based product, designed for medium to enterprise-scale commercial system needs. Monitor all aspects of your security from any computer using a browser or a smart phone; monitor video and control multiple sites from interactive mapping displays. Options include biometric and photo-badging interface. System V is expandable, easily integrated and offers customizable reporting.