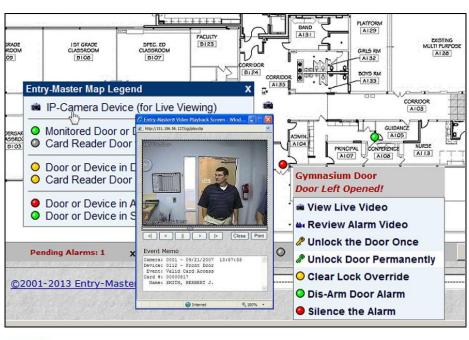

**System V** is the EMS premier web-based product, designed for medium to enterprise-scale commercial system needs. Monitor all aspects of your security from any computer using a browser or a smart phone; monitor video and control multiple sites from interactive mapping displays. Options include biometric and photo-badging interface. System V is expandable, easily integrated and offers customizable reporting.