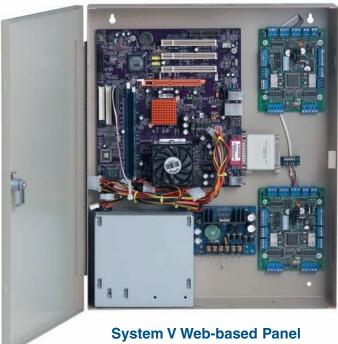

**System V** is the EMS premier web-based product, designed for medium to enterprise-scale commercial system needs. Monitor all aspects of your security from any computer using a browser or a smart phone; monitor video and control multiple sites from interactive mapping displays. Options include biometric and photo-badging interface. System V is expandable, easily integrated and offers customizable reporting.