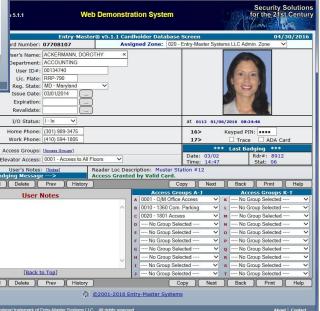

**System V** is the EMS premier web-based product, designed for medium to enterprise-scale commercial system needs. Monitor all aspects of your security from any computer using a browser or a smart phone; monitor video and control multiple sites from interactive mapping displays. Options include biometric and photo-badging interface. System V is expandable, easily integrated and offers customizable reporting.