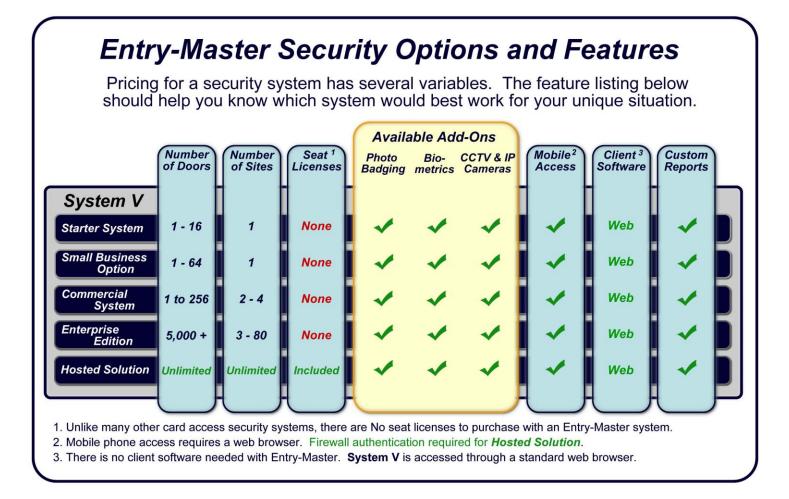

The chart above is meant to give an overview of our basic features. Our in-house security engineers and software programmers can customize any *System V* or **Hosted Solution** security system to fit almost any situation.